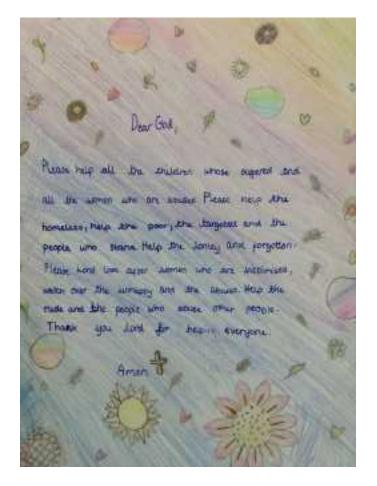

Holy Days of Obligation

Where possible Father Nigel celebrates a mass that the school can attend Services for pupils and classes unable to attend are prepared and take place in classes

Year 5 left their prayers for peace in the Ukraine underneath the Altar during Friday's Mass at St Joseph's with Father Nigel Woollen.