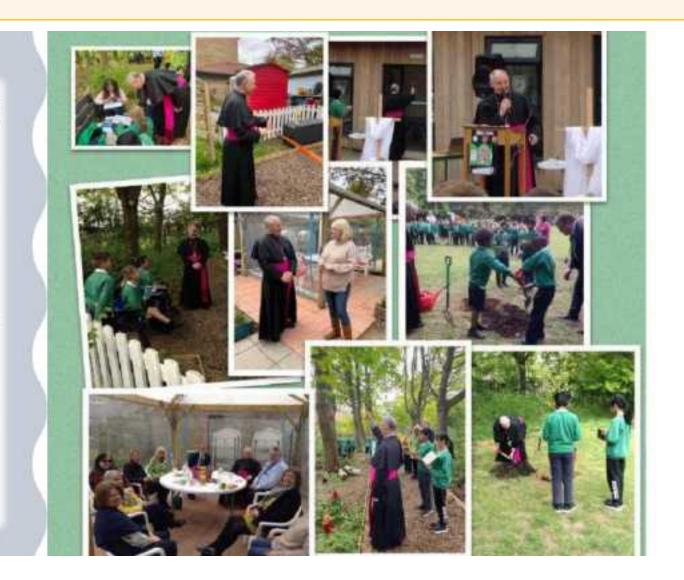

Opening St Joseph Workshop & Wellbeing Walk

It was an afternoon of great joy on Thursday, having welcomed Bishop Paul to open and bless St Joseph's Workshop and the Woodland Wellbeing Walk as well as planting a tree for the Queen's Platinum Jubilee