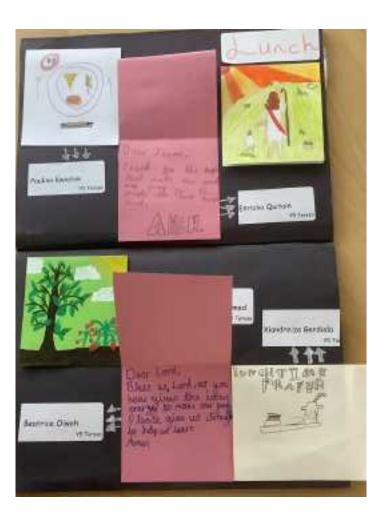

Spontaneous Prayer

Pupils are confident to and encouraged to pray spontaneously

RE Table

Liturgical colours
Bible, Cross or Crucifix
& tealight

Basket of prayer resources linked to liturgical year or unit of learning (Mary October & May)

RE Table Book

Class Prayer book Basket of religious books Special items or intentions brought by pupils

**RE Display** 

Linked to current topic of learning Liturgical colours Liturgical colours RE Table book has the current planning outline, key vocabulary, additional tasks and discussions not on pupil books, examples of pupil responses to class RE