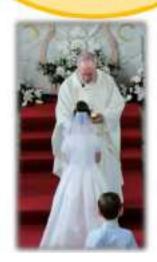

Sacraments

First Holy Communion

Congratulations to our children who celebrated their First Holy Communion on Sunday. Mrs Whitty enjoyed joining with the children at St. Hilda's and Mr. White and Miss Culkin were delighted to join with the children at St. Joseph's.