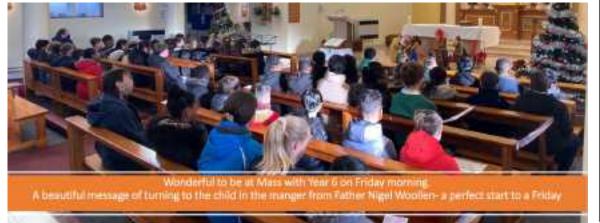

Links with

**Parish Priest** 

Father Nigel and Father Michael regularly visit school and the classes, when possible attend assemblies, liturgical events and services.

We had a special Feast Day and Fr Nigel Woollen enjoyed visiting each class to deliver a special blessing after a virtual assembly, Thank you Father Nigel Woollen for joining with us on the Feast of Mary Mother of the Church to film a short piece ready for Wednesday's assembly