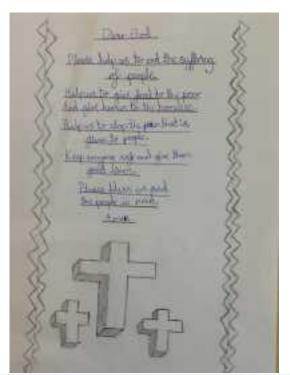

Spontaneous Prayer

Pupils are confident to and encouraged to pray spontaneously

RE Table

Liturgical colours
Bible, Cross or Crucifix
& tealight

Basket of prayer resources linked to liturgical year or unit of learning (Mary October & May)