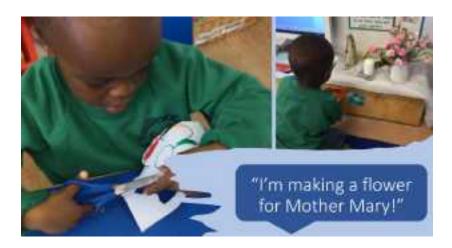

Mary

Class focus
Whole school focus area
2021 The Rosary
2022 St Bernadette

Class focus Whole school focus area 2021 Community 2022 Mary Undoer of Knots (2023 Star of the Sea)

On Monday we all did a decade of the rosary for world peace. We joined 1 million children across the world

In year 3 Hildegard, as we celebrate Mary our Mother in October, we were lucky to hear the Hail Mary in Spanish, joined with our beautiful statue of Mary all the way from Columbia.

Mary

Class focus
Whole school focus area
2021 Community
2022 Mary Undoer of Knots
(2023 Star of the Sea)