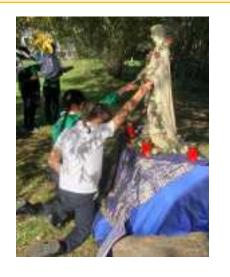

This week all classes visited Mary's shrine brought flowers or a plants to leave there as they gathered in honour of Our Lady **Weekly Mass** 

Weekly timetable, One year group per week, additional classes can attend and do when significant events have occurred

Mary

Class focus
Whole school focus area
2021 The Rosary
2022 St Bernadette

Class focus Whole school focus area 2021 Community 2022 Mary Undoer of Knots (2023 Star of the Sea)

On Monday we all did a decade of the rosary for world peace. We joined 1 million children across the world