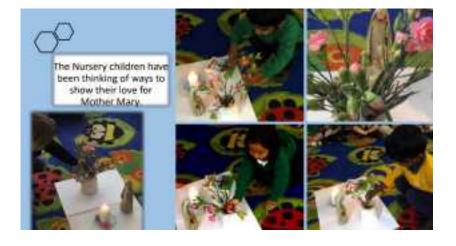

Mary

Class focus
Whole school focus area
2021 The Rosary
2022 St Bernadette

Class focus Whole school focus area 2021 Community 2022 Mary Undoer of Knots (2023 Star of the Sea)

On Monday we all did a decade of the rosary for world peace. We joined 1 million children across the world

In year 3 Hildegard, as we celebrate Mary our Mother in October, we were lucky to hear the Hail Mary in Spanish, joined with our beautiful statue of Mary all the way from Columbia.

Mary

Class focus
Whole school focus area
2021 Community
2022 Mary Undoer of Knots
(2023 Star of the Sea)