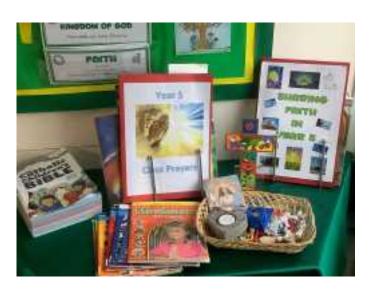

Spontaneous Prayer

Pupils are confident to and encouraged to pray spontaneously

RE Table

Liturgical colours
Bible, Cross or Crucifix
& tealight

Basket of prayer resources linked to liturgical year or unit of learning (Mary October & May)

RE Table Book

Class Prayer book Basket of religious books Special items or intentions brought by pupils

**RE Display** 

Linked to current topic of learning Liturgical colours Liturgical colours RE Table book has the current planning outline, key vocabulary, additional tasks and discussions not on pupil books, examples of pupil responses to class RE