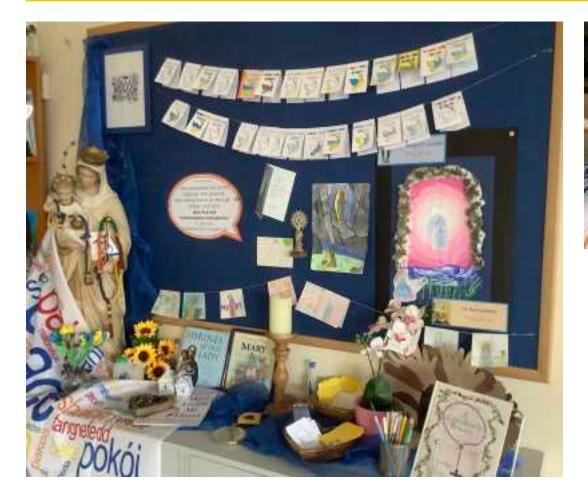

Spontaneous Prayer

Pupils are confident to and encouraged to pray spontaneously

RE Table

Liturgical colours
Bible, Cross or Crucifix
& tealight

Basket of prayer resources linked to liturgical year or unit of learning (Mary October & May)

RE Table Book

Class Prayer book Basket of religious books Special items or intentions brought by pupils

**RE Display** 

Linked to current topic of learning Liturgical colours Liturgical colours RE Table book has the current planning outline, key vocabulary, additional tasks and discussions not on pupil books, examples of pupil responses to class RE