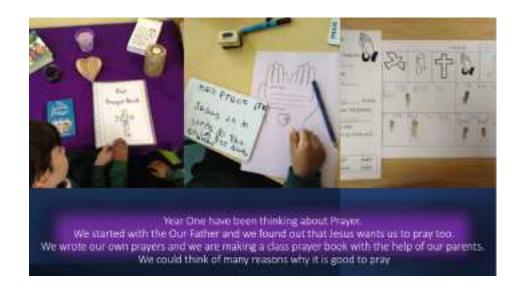

Spontaneous Prayer

Pupils are confident to and encouraged to pray spontaneously

RE Table

Liturgical colours
Bible, Cross or Crucifix
& tealight

Basket of prayer resources linked to liturgical year or unit of learning (Mary October & May)

RE Table Book

Class Prayer book Basket of religious books Special items or intentions brought by pupils

**RE Display** 

Linked to current topic of learning Liturgical colours Liturgical colours RE Table book has the current planning outline, key vocabulary, additional tasks and discussions not on pupil books, examples of pupil responses to class RE