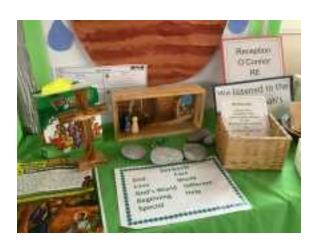

Spontaneous Prayer

Pupils are confident to and encouraged to pray spontaneously

RE Table

Liturgical colours
Bible, Cross or Crucifix
& tealight

Basket of prayer resources linked to liturgical year or unit of learning (Mary October & May)

RE Table Book

Class Prayer book Basket of religious books Special items or intentions brought by pupils

**RE Display** 

Linked to current topic of learning Liturgical colours Liturgical colours RE Table book has the current planning outline, key vocabulary, additional tasks and discussions not on pupil books, examples of pupil responses to class RE