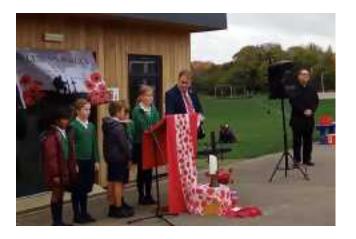

Opening St Joseph Workshop & Wellbeing Walk

It was an afternoon of great joy on Thursday, having welcomed Bishop Paul to open and bless St Joseph's Workshop and the Woodland Wellbeing Walk as well as planting a tree for the Queen's Platinum Jubilee