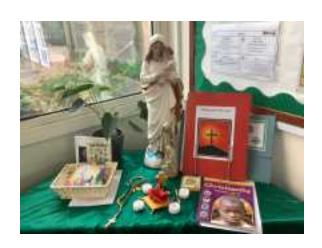

Mary

Class focus
Whole school focus area
2021 The Rosary
2022 St Bernadette

Class focus Whole school focus area 2021 Community 2022 Mary Undoer of Knots (2023 Star of the Sea)

On Monday we all did a decade of the rosary for world peace. We joined 1 million children across the world

In year 3 Hildegard, as we celebrate Mary our Mother in October, we were lucky to hear the Hail Mary in Spanish, joined with our beautiful statue of Mary all the way from Columbia.

Mary

Class focus
Whole school focus area
2021 Community
2022 Mary Undoer of Knots
(2023 Star of the Sea)