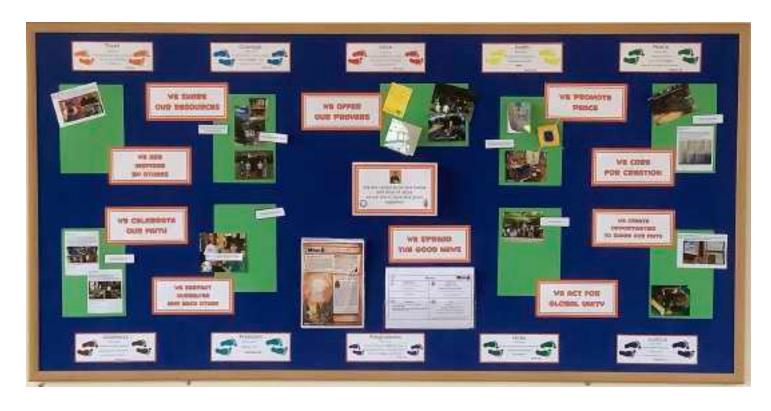

Central Display linked to Liturgical Year & Wednesday Word Focal point with Resources linked to Liturgical Year, school Values Prayer Area with resources, prayers, Prayer box, Godly Play resources

Central Display linked to Liturgical Year & Wednesday Word
Focal point with Resources linked to Liturgical Year, school Values
Prayer Area with resources, prayers, Prayer box, Godly Play resources
Catholic Social Teaching Display – linked to the current the school actions

Central Display linked to Liturgical Year & Wednesday Word
Focal point with Resources linked to Liturgical Year, school Values
Prayer Area with resources, prayers, Prayer box, Godly Play resources
Catholic Social Teaching Display – linked to the current the school actions

Prayer Area with resources, prayers, Prayer box, Godly Play resources Catholic Social Teaching Display – linked to the current the school actions

**Assembly** 

Wednesday 9.15 Head/Deputy Head alternate weeks
Wednesday Word – The Gospel to be read at Sunday Mass
Scripture, Teaching, Worship & Life areas explored
Hymns & songs, Birthday & pupil achievement celebrations
Additional tasks distributed for class RE & Pupil Led Worship