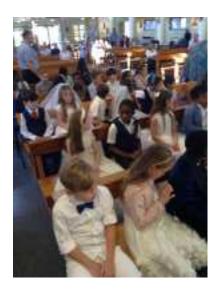

Sacraments

First Holy Communion

Congratulations to our children who celebrated their First Holy Communion on Sunday. Mrs Whitty enjoyed joining with the children at St. Hilda's and Mr. White and Miss Culkin were delighted to join with the children at St. Joseph's.