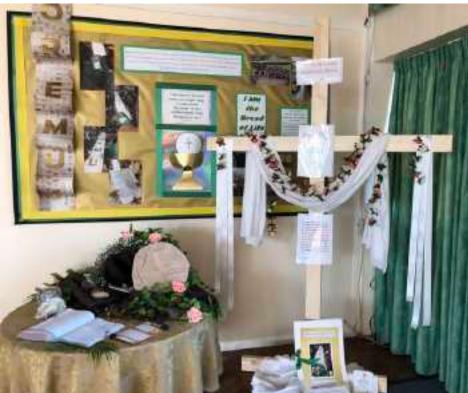

Sacraments

First Holy Communion

Congratulations to our children who celebrated their First Holy Communion on Sunday. Mrs Whitty enjoyed joining with the children at St. Hilda's and Mr. White and Miss Culkin were delighted to join with the children at St. Joseph's.