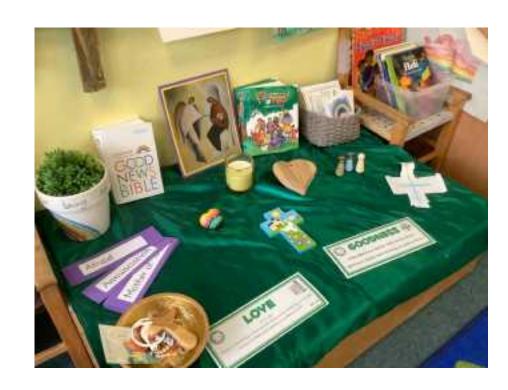

Spontaneous Prayer

Pupils are confident to and encouraged to pray spontaneously

RE Table

Liturgical colours
Bible, Cross or Crucifix
& tealight

Basket of prayer resources linked to liturgical year or unit of learning (Mary October & May)

RE Table Book

Class Prayer book Basket of religious books Special items or intentions brought by pupils

**RE Display** 

Linked to current topic of learning Liturgical colours Liturgical colours RE Table book has the current planning outline, key vocabulary, additional tasks and discussions not on pupil books, examples of pupil responses to class RE