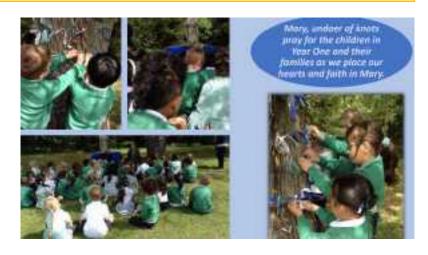

Mary

Class focus
Whole school focus area
2021 The Rosary
2022 St Bernadette

Class focus Whole school focus area 2021 Community 2022 Mary Undoer of Knots (2023 Star of the Sea)

On Monday we all did a decade of the rosary for world peace. We joined 1 million children across the world

In year 3 Hildegard, as we celebrate Mary our Mother in October, we were lucky to hear the Hail Mary in Spanish, joined with our beautiful statue of Mary all the way from Columbia.

Mary

Class focus
Whole school focus area
2021 Community
2022 Mary Undoer of Knots
(2023 Star of the Sea)