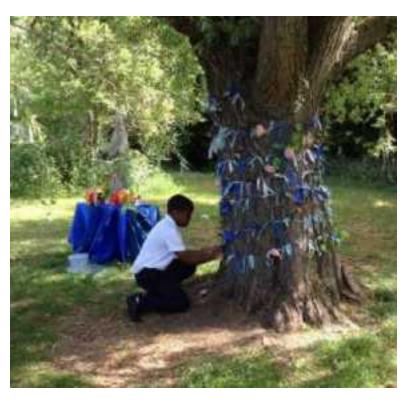

Holy Days of Obligation

Where possible Father Nigel celebrates a mass that the school can attend Services for pupils and classes unable to attend are prepared and take place in classes

Year 5 left their prayers for peace in the Ukraine underneath the Altar during Friday's Mass at St Joseph's with Father Nigel Woollen.