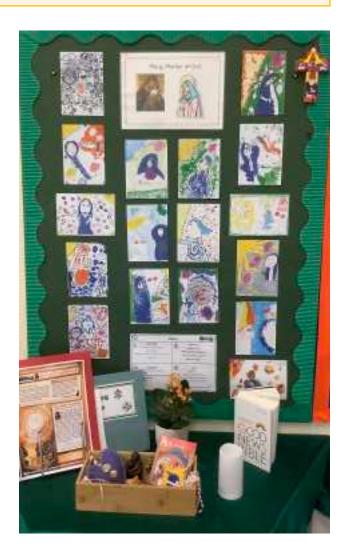

Mary

Class focus
Whole school focus area
2021 The Rosary
2022 St Bernadette

Class focus Whole school focus area 2021 Community 2022 Mary Undoer of Knots (2023 Star of the Sea)

On Monday we all did a decade of the rosary for world peace. We joined 1 million children across the world

In year 3 Hildegard, as we celebrate Mary our Mother in October, we were lucky to hear the Hail Mary in Spanish, joined with our beautiful statue of Mary all the way from Columbia.

Mary

Class focus
Whole school focus area
2021 Community
2022 Mary Undoer of Knots
(2023 Star of the Sea)