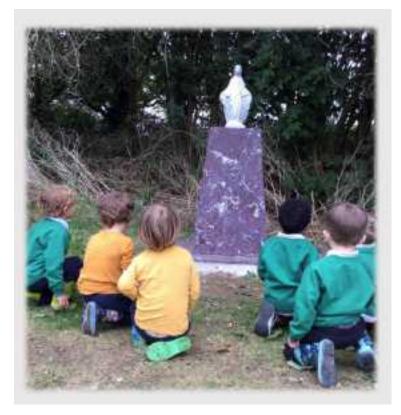

This week all classes visited Mary's shrine brought flowers or a plants to leave there as they gathered in honour of Our Lady **Weekly Mass** 

Weekly timetable, One year group per week, additional classes can attend and do when significant events have occurred