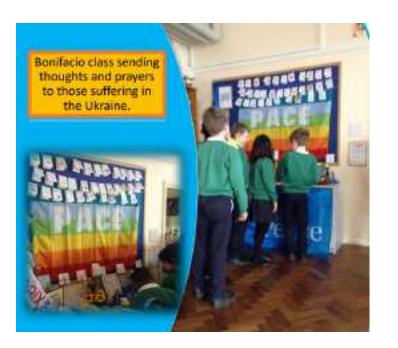

Holy Days of Obligation

Where possible Father Nigel celebrates a mass that the school can attend Services for pupils and classes unable to attend are prepared and take place in classes

Year 5 left their prayers for peace in the Ukraine underneath the Altar during Friday's Mass at St Joseph's with Father Nigel Woollen.