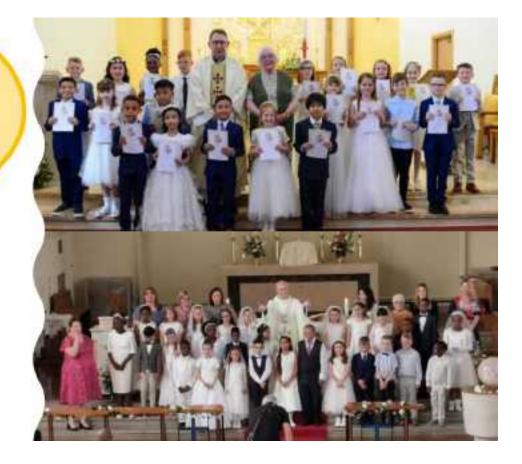

Sacraments

First Holy Communion

Congratulations to our children who celebrated their First Holy Communion on Sunday. Mrs Whitty enjoyed joining with the children at St. Hilda's and Mr. White and Miss Culkin were delighted to join with the children at St. Joseph's.