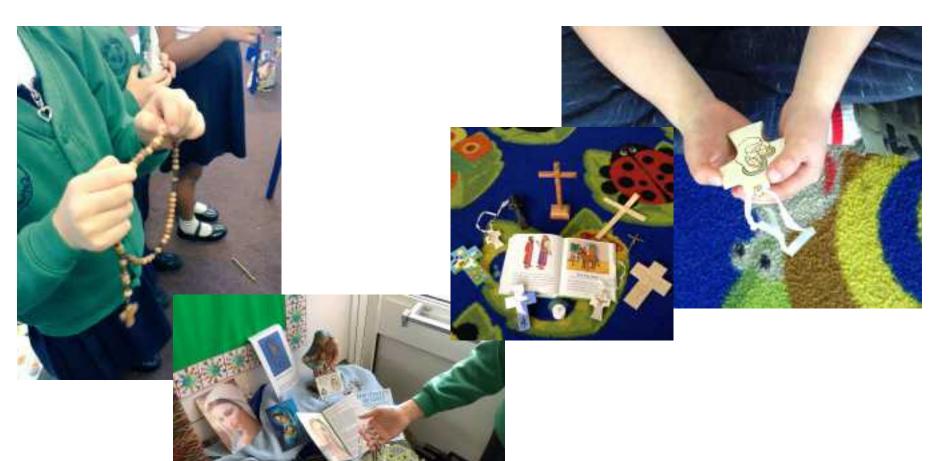

Spontaneous Prayer

Pupils are confident to and encouraged to pray spontaneously

RE Table

Liturgical colours
Bible, Cross or Crucifix
& tealight

Basket of prayer resources linked to liturgical year or unit of learning (Mary October & May)

RE Table Book

Class Prayer book Basket of religious books Special items or intentions brought by pupils

**RE Display** 

Linked to current topic of learning Liturgical colours Liturgical colours RE Table book has the current planning outline, key vocabulary, additional tasks and discussions not on pupil books, examples of pupil responses to class RE