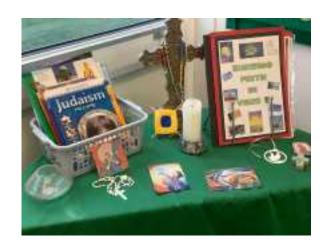

Spontaneous Prayer

Pupils are confident to and encouraged to pray spontaneously

RE Table

Liturgical colours
Bible, Cross or Crucifix
& tealight

Basket of prayer resources linked to liturgical year or unit of learning (Mary October & May)

RE Table Book

Class Prayer book Basket of religious books Special items or intentions brought by pupils

**RE Display** 

Linked to current topic of learning Liturgical colours Liturgical colours RE Table book has the current planning outline, key vocabulary, additional tasks and discussions not on pupil books, examples of pupil responses to class RE