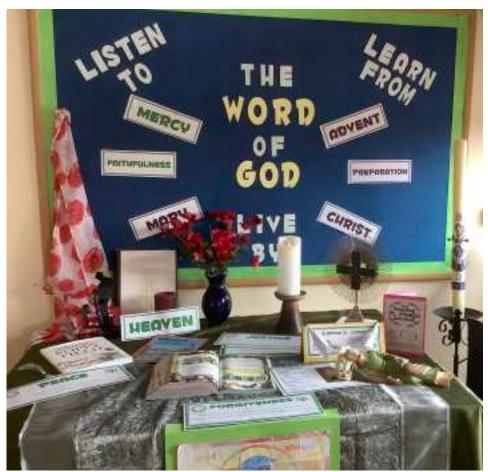

Spontaneous Prayer

Pupils are confident to and encouraged to pray spontaneously

RE Table

Liturgical colours
Bible, Cross or Crucifix
& tealight

Basket of prayer resources linked to liturgical year or unit of learning (Mary October & May)

RE Table Book

Class Prayer book Basket of religious books Special items or intentions brought by pupils

**RE Display** 

Linked to current topic of learning Liturgical colours Liturgical colours RE Table book has the current planning outline, key vocabulary, additional tasks and discussions not on pupil books, examples of pupil responses to class RE