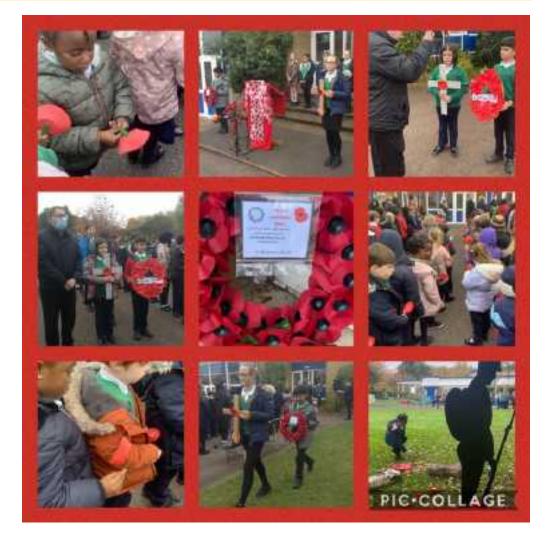

**Other Celebrations** 

October Mary, All Souls (November), Service of Remembrance (11.11), Immaculate Conception (8.12), Start of Advent, Weekly Advent worship

Celebrated in class or as a whole school & resourced to support teachers